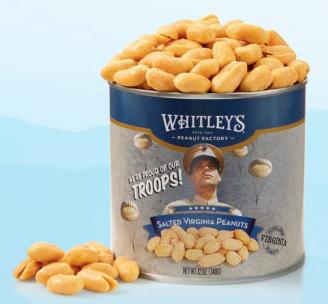

#### **Troops Salted Virginia Peanuts**

We're proud of our Troops! These famous "Home Cooked" Virginia Peanuts are crunchy, distinctive and dusted with fresh salt!

M410 12 oz. \$15 O