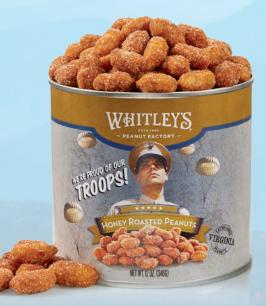

#### **Troops Honey Roasted Virginia Peanuts**

We support our troops with our Honey Roasted Virginia Peanuts. They're made with real honey, sweet sugar and a dash of salt.

M420 12 oz. \$15 X