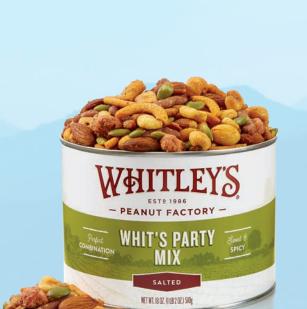

#### Whit's Party Mix

Grab a handful and enjoy the flavorful blend of this sweet and spicy snack mix.

**4090** 18 oz. **\$24** 🛱

NET WIL 12 OZ. (340a